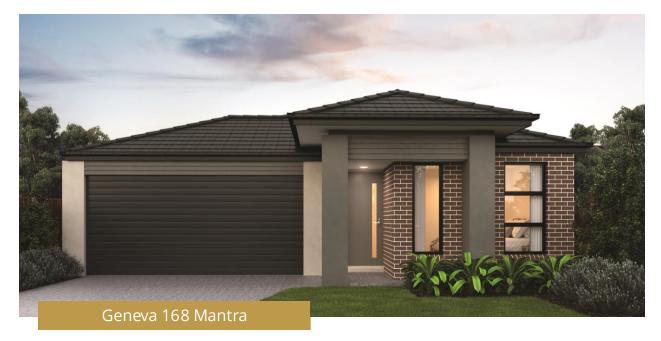

## HOUSE & LAND PACKAGE

LOT 815 FABIENNE WAY FLORIAN ESTATE

## FIXED PRICE CONTRACT \$659,080

Land size: **425.00 sqm** House size: 168.21 sqm

TURNKEY INCLUSIONS

- 20MM COMPOSITE STONE BENCHTOP
- DISHWASHER STAINLESS STEEL
- SPLIT SYSTEM AIR CONDITIONER
- COLOUR SEALED CONCRETE DRIVEWAY
- FLOORING THROUGHOUT
- DOWNLIGHTS
- FLYSCREENS
- FENCING AND LETTERBOX
- FRONT AND REAR LANDSCAPING
- ALARM SYSTEM
- AUGMENT PROMO INCLUDED