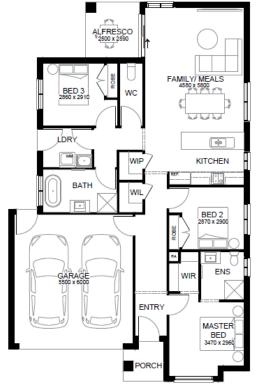

## FIXED PRICE CONTRACT \$659,080

Land size: **425.00 sqm** House size: 168.21 sqm

TURNKEY INCLUSIONS

- 20MM COMPOSITE STONE BENCHTOP
- DISHWASHER STAINLESS STEEL
- SPLIT SYSTEM AIR CONDITIONER
- COLOUR SEALED CONCRETE DRIVEWAY
- FLOORING THROUGHOUT
- DOWNLIGHTS
- FLYSCREENS
- FENCING AND LETTERBOX
- FRONT AND REAR LANDSCAPING
- ALARM SYSTEM
- AUGMENT PROMO INCLUDED