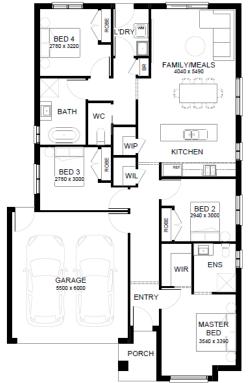

## HOUSE & LAND PACKAGE

LOT 801 CLARETTE DRIVE FLORIAN ESTATE

FIXED PRICE CONTRACT \$675,280

Land size: 443.00 sqm House size: 176.18 sqm

TURNKEY INCLUSIONS

- 20MM COMPOSITE STONE BENCHTOP
- DISHWASHER STAINLESS STEEL
- SPLIT SYSTEM AIR CONDITIONER
- COLOUR SEALED CONCRETE DRIVEWAY
- FLOORING THROUGHOUT
- DOWNLIGHTS
- FLYSCREENS
- FENCING AND LETTERBOX
- FRONT AND REAR LANDSCAPING
- ALARM SYSTEM
- AUGMENT PROMO INCLUDED