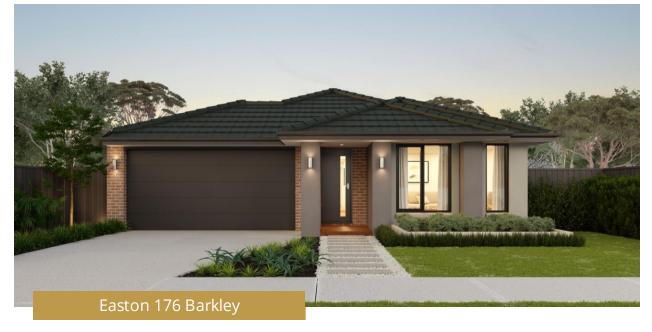

## HOUSE & LAND PACKAGE

LOT 801 CLARETTE DRIVE FLORIAN ESTATE

FIXED PRICE CONTRACT \$675,280

Land size: 443.00 sqm House size: 176.18 sqm

TURNKEY INCLUSIONS

- 20MM COMPOSITE STONE BENCHTOP
- DISHWASHER STAINLESS STEEL
- SPLIT SYSTEM AIR CONDITIONER
- COLOUR SEALED CONCRETE DRIVEWAY
- FLOORING THROUGHOUT
- DOWNLIGHTS
- FLYSCREENS
- FENCING AND LETTERBOX
- FRONT AND REAR LANDSCAPING
- ALARM SYSTEM
- AUGMENT PROMO INCLUDED